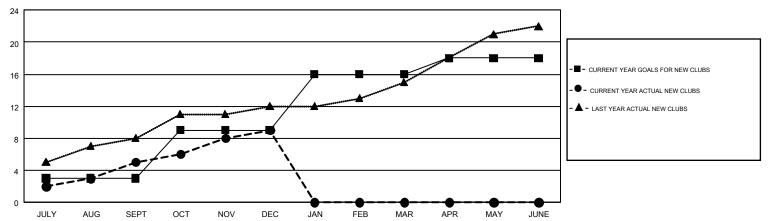

ULY/AUG/SEPT | 3             | 5         | 1             | JULY/AUG/SEPT         | 452                       | 752                     | 253                                          |  |
| OCT/NOV/DEC   | 6             | 4         | 6             | OCT/NOV/DEC           | 448                       | 414                     | 477                                          |  |
| JAN/FEB/MAR   | 7             | 0         | 0             | JAN/FEB/MAR           | 399                       | 0                       | 0                                            |  |
| APR/MAY/JUNE  | 2             | 0         | 0             | APR/MAY/JUNE          | -49                       | 0                       | 0                                            |  |

## GOALS AND ACTUAL NEW CLUBS CUMULATIVE



## GOALS AND ACTUAL MEMBERS CUMULATIVE



| DROPPED CLUBS: 7 |     | 233 CLUBS OF 409 ADDED 1 OR MORE<br>NEW MEMBERS | GENDER DISTRIBUTION  MALE 8,145 (67.77%)  FEMALE 3,874 (32.23%) |           |       |
|------------------|-----|-------------------------------------------------|-----------------------------------------------------------------|-----------|-------|
| DROPPED MEMBERS  |     |                                                 |                                                                 | -, (-===, |       |
| DECEASED         | 23  | CLICK HERE FOR CUMULATIVE                       | TOTAL FAMILY UNIT MEMBERS                                       |           | 1,281 |
| CLUB CANCELLED   | 68  | MEMBERSHIP DATA                                 |