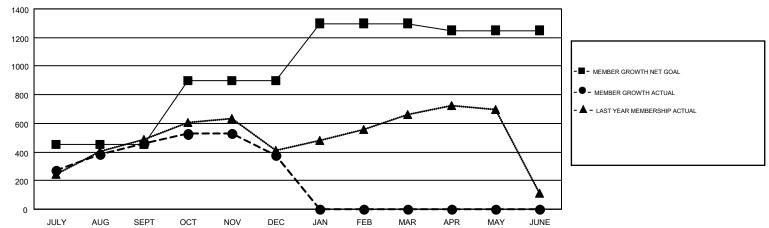

## GOALS AND ACTUAL MEMBERS CUMULATIVE

| DROPPED CLUBS: 7 |     | 233 CLUBS OF 409 ADDED 1 OR MORE<br>NEW MEMBERS | GENDER DISTRIBUTION  MALE 8,145 (67.77%)  FEMALE 3,874 (32.23%) |           |       |
|------------------|-----|-------------------------------------------------|-----------------------------------------------------------------|-----------|-------|
| DROPPED MEMBERS  |     |                                                 |                                                                 | -, (-===, |       |
| DECEASED         | 23  | CLICK HERE FOR CUMULATIVE                       | TOTAL FAMILY UNIT MEMBERS                                       |           | 1,281 |
| CLUB CANCELLED   | 68  | MEMBERSHIP DATA                                 |                                                                 |           |       |
| OTHER            | 637 |                                                 | FAMILY MEMBERS PAYING HALF DUES                                 |           | 699   |
| TOTAL            | 728 |                                                 | DOLS                                                            |           |       |